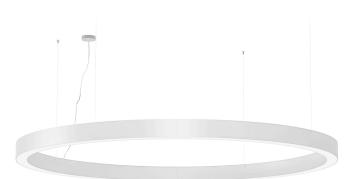

Suspension lighting fixture for interiors, with direct and indirect light emission. Pickled sheet metal structure in polyacrylic paint. Aluminium dissipation plates. Aluminium and pickled sheet metal covers in white or black polyacrylic paint, or with gold leaf coating. Diffusers in modelled polycarbonate with opaline finish. Suspension kit with griplocks and 5m (196,9") long steel cables. 5m (196,9") long power cable in transparent PVC. Power canopy with galvanized sheet metal ceiling bracket and pickled sheet metal covering in white or black polyacrylic paint, or with gold leaf coating.