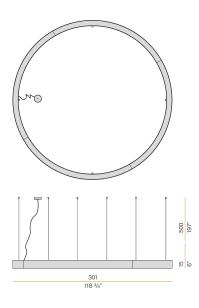

RE TEST PERFORMANCE | 850°                     |
| PACKING DIMENSIONS (CM)    | 312,0 × 40,0 × 180,0     |
|                            |                          |



Suspension lighting fixture for interiors, with direct and indirect light emission. Pickled sheet metal structure in polyacrylic paint. Aluminium dissipation plates. Aluminium and pickled sheet metal covers in white or black polyacrylic paint, or with gold leaf coating. Diffusers in modelled polycarbonate with opaline finish. Suspension kit with griplocks and 5m (196,9") long steel cables. 5m (196,9") long power cable in transparent PVC. Power canopy with galvanized sheet metal ceiling bracket and pickled sheet metal covering in white or black polyacrylic paint, or with gold leaf coating.

# CE ERE 🗵

### Technical drawing



#### Polar diagram

white



## PANZERI

### Golden Ring

Accessories / canopy

M8101-6

CE ERE 🗵

Canopy for power supply and to join 6 steel cables.