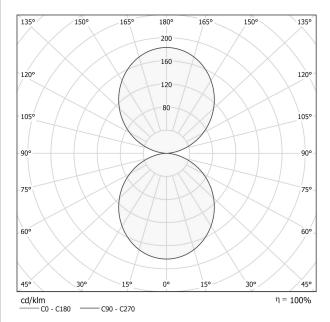

|
| PACKING DIMENSIONS (CM)    | 312,0 × 40,0 × 180,0     |
|                            |                          |



Suspension lighting fixture for interiors, with direct and indirect light emission. Pickled sheet metal structure in polyacrylic paint. Aluminium dissipation plates. Aluminium and pickled sheet metal covers in white or black polyacrylic paint, or with gold leaf coating. Diffusers in modelled polycarbonate with opaline finish. Suspension kit with griplocks and 5m (196,9") long steel cables. 5m (196,9") long power cable in transparent PVC. Power canopy with galvanized sheet metal ceiling bracket and pickled sheet metal covering in white or black polyacrylic paint, or with gold leaf coating.

# CE ERE 🗵

### Technical drawing



#### Polar diagram

white



## PANZERI

### Golden Ring

Accessories / canopy

M8101-6

CE ERE 🗵

Canopy for power supply and to join 6 steel cables.